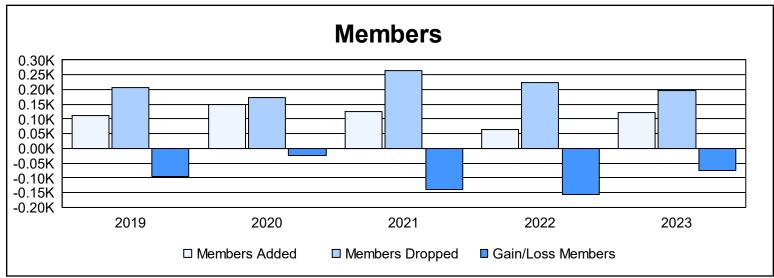

District 107 C

As of June 2023 Cumulative

| Year      | New<br>Clubs | Dropped<br>Clubs | Gain/<br>Loss<br>Clubs | New<br>Members | Charter<br>Members | Reinstate<br>Members | Transfer<br>Members | Total<br>Member<br>Added | Total<br>Members<br>Dropped | Gain/<br>Loss<br>Members |
|-----------|--------------|------------------|------------------------|----------------|--------------------|----------------------|---------------------|--------------------------|-----------------------------|--------------------------|
| 2018-2019 | 0            | 5                | -5                     | 98             | 2                  | 2                    | 9                   | 111                      | 206                         | -95                      |
| 2019-2020 | 0            | 1                | -1                     | 113            | 2                  | 1                    | 32                  | 148                      | 172                         | -24                      |
| 2020-2021 | 0            | 5                | -5                     | 55             | 13                 | 1                    | 56                  | 125                      | 263                         | -138                     |
| 2021-2022 | 0            | 2                | -2                     | 61             | 1                  | 1                    | 2                   | 65                       | 222                         | -157                     |
| 2022-2023 | 0            | 2                | -2                     | 100            | 0                  | 2                    | 19                  | 121                      | 196                         | -75                      |
| Average   | 0            | 3                | -3                     | 85             | 4                  | 1                    | 24                  | 114                      | 212                         | -98                      |