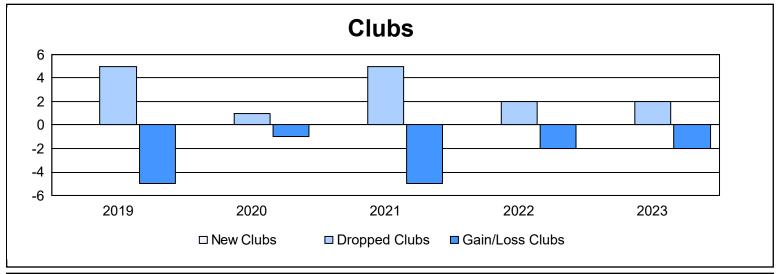

District 107 C

As of June 2023 Cumulative

| Year      | New<br>Clubs | Dropped<br>Clubs | Gain/<br>Loss<br>Clubs | New<br>Members | Charter<br>Members | Reinstate<br>Members | Transfer<br>Members | Total<br>Member<br>Added | Total<br>Members<br>Dropped | Gain/<br>Loss<br>Members |
|-----------|--------------|------------------|------------------------|----------------|--------------------|----------------------|---------------------|--------------------------|-----------------------------|--------------------------|
| 2018-2019 | 0            | 5                | -5                     | 98             | 2                  | 2                    | 9                   | 111                      | 206                         | -95                      |
| 2019-2020 | 0            | 1                | -1                     | 113            | 2                  | 1                    | 32                  | 148                      | 172                         | -24                      |
| 2020-2021 | 0            | 5                | -5                     | 55             | 13                 | 1                    | 56                  | 125                      | 263                         | -138                     |
| 2021-2022 | 0            | 2                | -2                     | 61             | 1                  | 1                    | 2                   | 65                       | 222                         | -157                     |
| 2022-2023 | 0            | 2                | -2                     | 100            | 0                  | 2                    | 19                  | 121                      | 196                         | -75                      |
| Average   | 0            | 3                | -3                     | 85             | 4                  | 1                    | 24                  | 114                      | 212                         | -98                      |